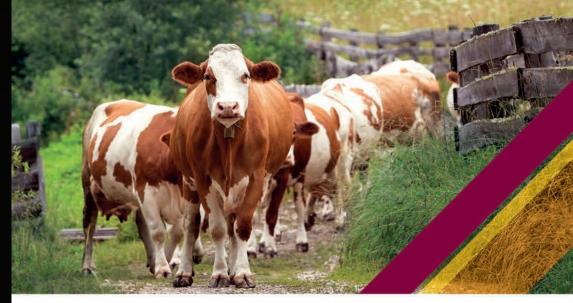

## Cattle

The Orsett Show is again pleased to welcome cattle of various breeds. They will have their own exclusive ring adjoining the livestock pens where the judging of the Show Champion and a Young Handlers Class will take place throughout the morning. Visitors are encouraged to ask the owners about their cattle and the field to fork process.

The Orsett Show is a great way for families to see the animals close up and understand how farming affects everyday life.

Alex Frood